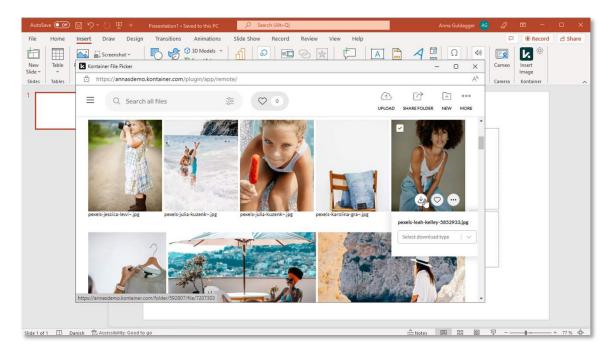

## **Insert Images**

You can now insert/download images, videos and more straight from your Kontainer into your documents.

## **Download Templates**

Remember you can create Download templates in Kontainer. These ensure that image size and formats match your style guide.

That's It! Let us know how you get on.