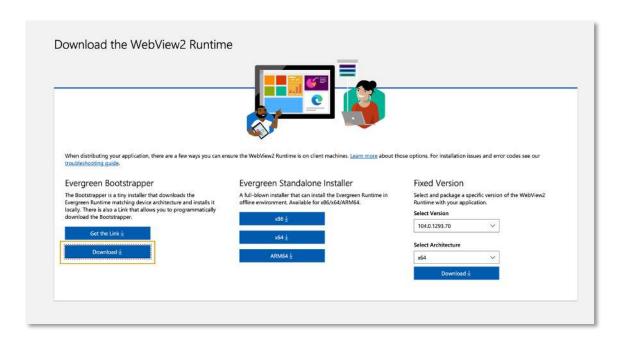

#### Download Microsoft Webview Runtime

Our Office plugin runs on Microsoft Webview Runtime, so first, download and install that from here,

https://developer.microsoft.com/en-us/microsoftedge/webview2/#download-section