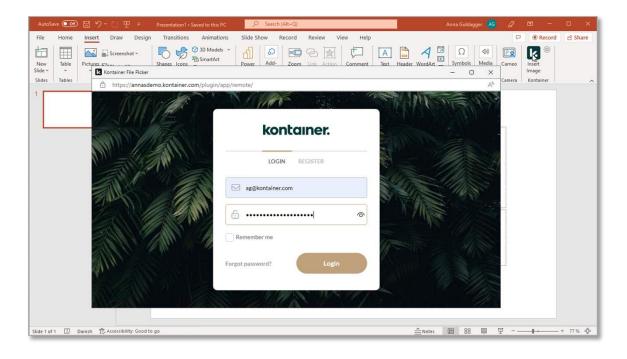

Example: annasdemo.kontainer.com (excl. https://)

Then, click on **Insert Image**, and you will be taken to a log-in screen. Add your login details.

Tick the Remember me box if you want to stay logged in.