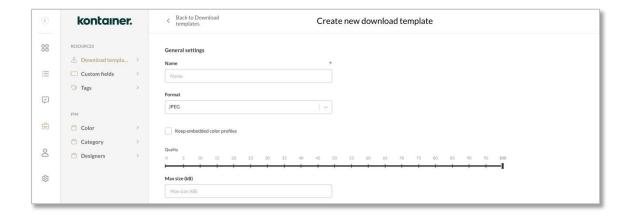

## **Download Templates**

Remember you can create Download templates in Kontainer. These ensure that image size and formats match your style guide.

That's It! Let us know how you get on.