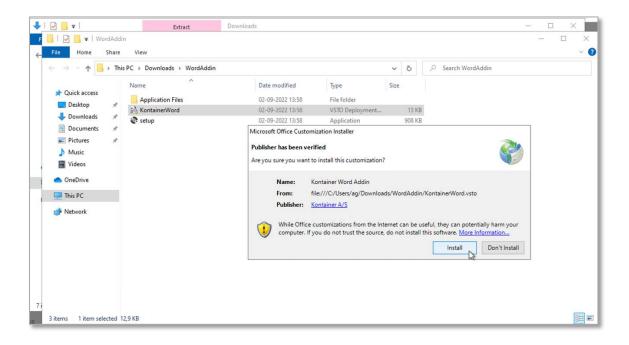

#### **Download Your Plugins**

Now download the plugins that you want to use:

- Word plugin, <a href="https://helpdesk.kontainer.com/wp-content/uploads/2020/12/WordAddin.zip">https://helpdesk.kontainer.com/wp-content/uploads/2020/12/WordAddin.zip</a>
- Excel plugin, <a href="https://helpdesk.kontainer.com/wp-content/uploads/2020/12/ExcelAddin.zip">https://helpdesk.kontainer.com/wp-content/uploads/2020/12/ExcelAddin.zip</a>
- PowerPoint plugin, <a href="https://helpdesk.kontainer.com/wp-content/uploads/2020/12/PowerPointAddin.zip">https://helpdesk.kontainer.com/wp-content/uploads/2020/12/PowerPointAddin.zip</a>

Unpack and open the zipped file. Then, click on the installer file (VSTO Deployment Manifest).