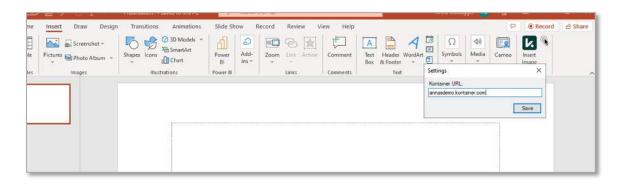

#### Connect to Your Kontainer

Now, open the plugin you want to use and go to the **Insert** tab. Here you will find a Kontainer button has been added.

Click first on the little settings icon to add your Kontainer URL.

Example: annasdemo.kontainer.com (excl. https://)

Then, click on **Insert Image**, and you will be taken to a log-in screen. Add your login details.

Tick the Remember me box if you want to stay logged in.